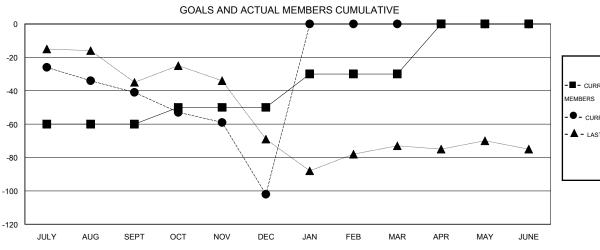

## **LOCATION WASHINGTON**

 $\mathsf{GMT}\;\mathsf{CA}\;2$ 

|                       |                  | Clubs     |                  |                  |                       |                    | Members                             |                    |                  |
|-----------------------|------------------|-----------|------------------|------------------|-----------------------|--------------------|-------------------------------------|--------------------|------------------|
| RESULTS FOR 2016-2017 |                  |           |                  |                  | RESULTS FOR 2016-2017 |                    |                                     |                    |                  |
| QUARTER               | NEW CLUB<br>GOAL | NEW CLUBS | DROPPED<br>CLUBS | NET<br>GAIN/LOSS | QUARTER               | NEW MEMBER<br>GOAL | CHARTER AND<br>NEW MEMBERS<br>ADDED | DROPPED<br>MEMBERS | NET<br>GAIN/LOSS |
| JULY/AUG/SEPT         | 0                | 0         | 1                | -1               | JULY/AUG/SEPT         | -60                | 16                                  | 57                 | -41              |
| OCT/NOV/DEC           | 0                | 0         | 2                | -2               | OCT/NOV/DEC           | 10                 | 33                                  | 94                 | -61              |
| JAN/FEB/MAR           | 0                | 0         | 0                | 0                | JAN/FEB/MAR           | 20                 | 0                                   | 0                  | 0                |
| APR/MAY/JUNE          | 1                | 0         | 0                | 0                | APR/MAY/JUNE          | 30                 | 0                                   | 0                  | 0                |

## GOALS AND ACTUAL NEW CLUBS CUMULATIVE

| -=-  | CURRENT YEAR GOALS FOR NEW |  |
|------|----------------------------|--|
| МЕМВ | ERS                        |  |

- CURRENT YEAR ACTUAL MEMBERS

- ▲ - LAST YEAR ACTUAL MEMBERS